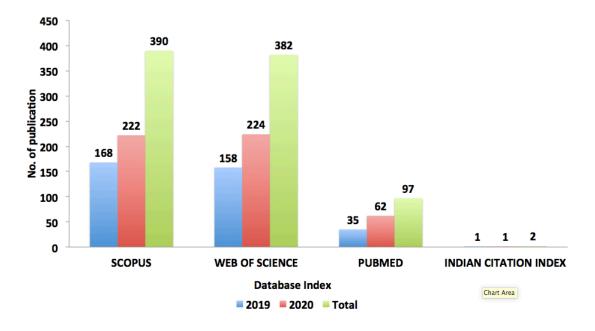

| Database              | 2019 | 2020 | Total |
|-----------------------|------|------|-------|
| SCOPUS                | 168  | 222  | 390   |
| WEB OF SCIENCE        | 158  | 224  | 382   |
| PUBMED                | 35   | 62   | 97    |
| INDIAN CITATION INDEX | 1    | 1    | 2     |

Figure 2: Number of publications in various databases

This figure depicts the year-wise publication trend of articles published in various databases.