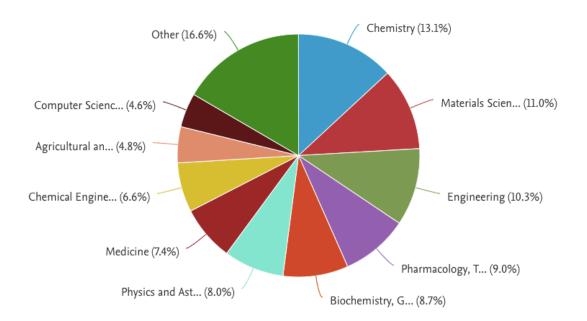

the publication trend of total articles in journals indexed in each of the databases during 2019-2020.

| Table 2: Number | r of publications in | n various | databases in | 2019-2020. |
|-----------------|----------------------|-----------|--------------|------------|
|-----------------|----------------------|-----------|--------------|------------|

| Database              | 2019 | 2020 | Total |
|-----------------------|------|------|-------|
| SCOPUS                | 168  | 222  | 390   |
| WEB OF SCIENCE        | 158  | 224  | 382   |
| PUBMED                | 35   | 62   | 97    |
| INDIAN CITATION INDEX | 1    | 1    | 2     |



Figure 2: Number of publications in various databases

This figure depicts the year-wise publication trend of articles published in various databases.





## Figure 4: Scopus indexed documents by type



| Table 3: Citation re | eport from web of s | science core collection | for 2019-2020. |
|----------------------|---------------------|-------------------------|----------------|
|----------------------|---------------------|-------------------------|----------------|

| Year                       | 2019 | 2020 | Total |
|----------------------------|------|------|-------|
| Total no. Publications     | 158  | 224  | 382   |
| h-Index                    | 14   | 12   | 17    |
| Average citations per item | 6.07 | 3.58 | 4.61  |
| Times cited                | 959  | 802  | 1761  |
| Citing articles            | 872  | 746  | 1539  |