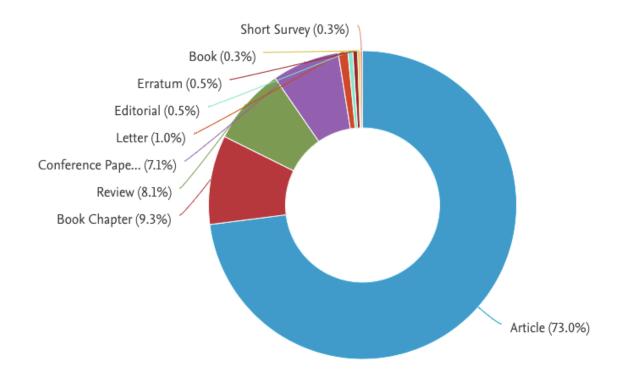

## Figure 4: Scopus indexed documents by type

| Table 3: Citation re | eport from web of s | science core collection | for 2019-2020. |
|----------------------|---------------------|-------------------------|----------------|
|----------------------|---------------------|-------------------------|----------------|