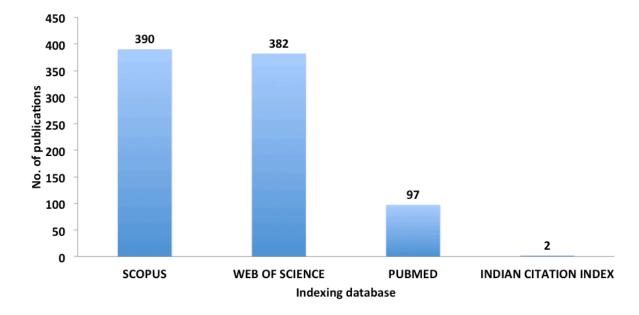

#### Table 1: Statics based on data

| DESCRIPTION  | SCOPUS | WEB OF<br>SCIENCE | PUBMED | INDIAN<br>CITATION |
|--------------|--------|-------------------|--------|--------------------|
|              |        | BEILIVEL          |        | INDEX              |
| PUBLICATIONS | 390    | 382               | 97     | 2                  |

#### Figure 1: Publications by data

This figure depicts the publication trend of total articles in journals indexed in each of the databases during 2019-2020.

| Table 2: Number | r of publications in | n various | databases in | 2019-2020. |
|-----------------|----------------------|-----------|--------------|------------|
|-----------------|----------------------|-----------|--------------|------------|