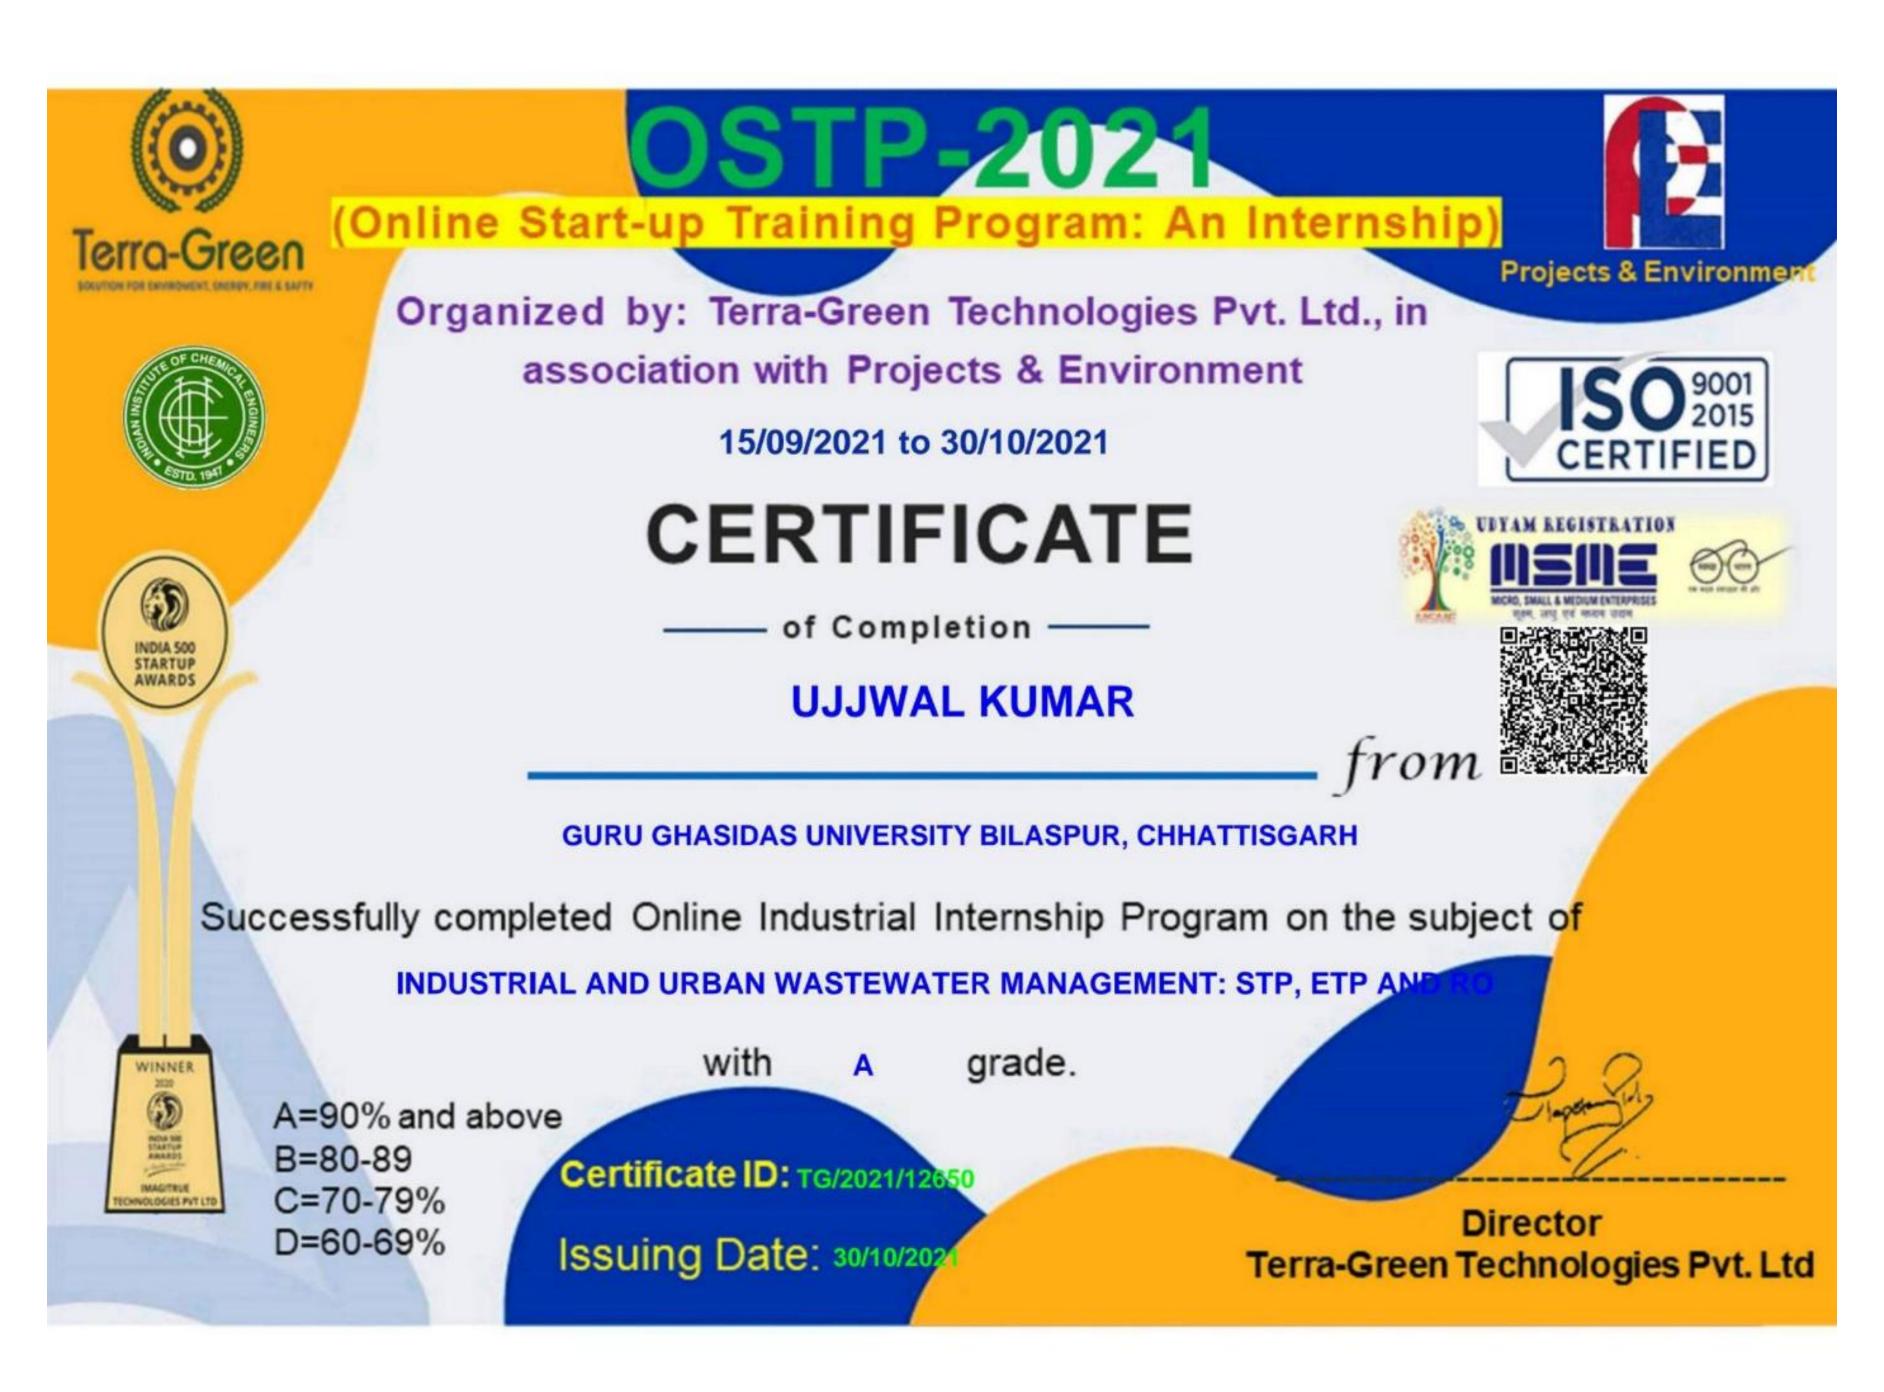

# P-2024

(Online Start-up Training Program: An Internship)

**Projects & Environment** 

Organized by: Terra-Green Technologies Pvt. Ltd., in association with Projects & Environment

15/09/2021 to 30/10/2021

# CERTIFICATE

- of Completion ----

**SURYAKANT YADAV** 

**GURU GHASIDAS UNIVERSITY** 

Successfully completed Online Industrial Internship Program on the subject of

INDUSTRIAL AND URBAN WASTEWATER MANAGEMENT: STP, ETP ANT

A=90% and above

B=80-89

C=70-79%

D=60-69%

grade. with

Certificate ID: TG/2021/12661

Issuing Date: 30/10/202

Director Terra-Green Technologies Pvt. Ltd