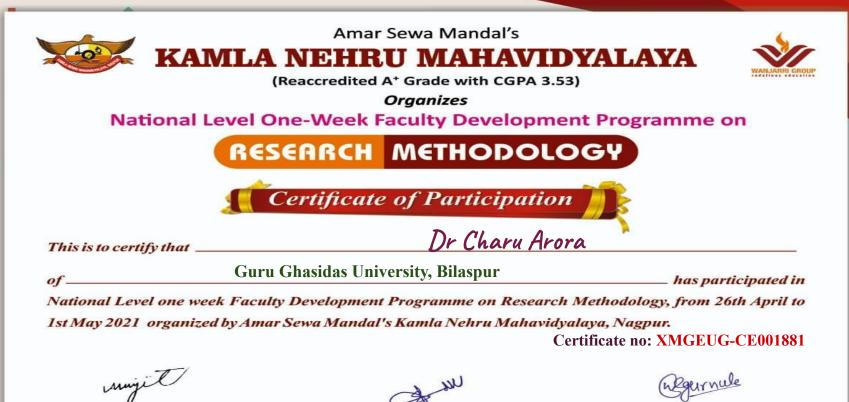

Prof. W. B. Gurnule Convenor, FDP Kamla Nehru Mahavidvalava, Nagpur

## Made for free with Certify'em

.

۲

Adv. Abhijit Wanjarri MLC & Secretary Amar Sewa Mandal, Nagpur

-

Dr. D. S. Badwaik Principal Kamla Nehru Mahavidvalava, Nagpur

(A Central University Established Under the Central Universities Act, 2009 No. 25 of 2009)