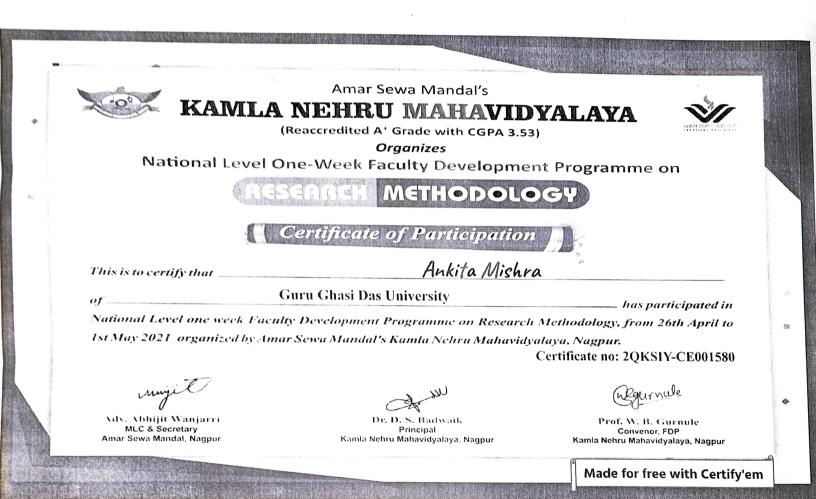

Prof. W. B. Gurnule Convenor, FDP Kamla Nehru Mahavidvalava, Nagpur

## Made for free with Certify'em

.

۲

Adv. Abhijit Wanjarri MLC & Secretary Amar Sewa Mandal, Nagpur

-

Dr. D. S. Badwaik Principal Kamla Nehru Mahavidvalava, Nagpur

(A Central University Established Under the Central Universities Act, 2009 No. 25 of 2009)