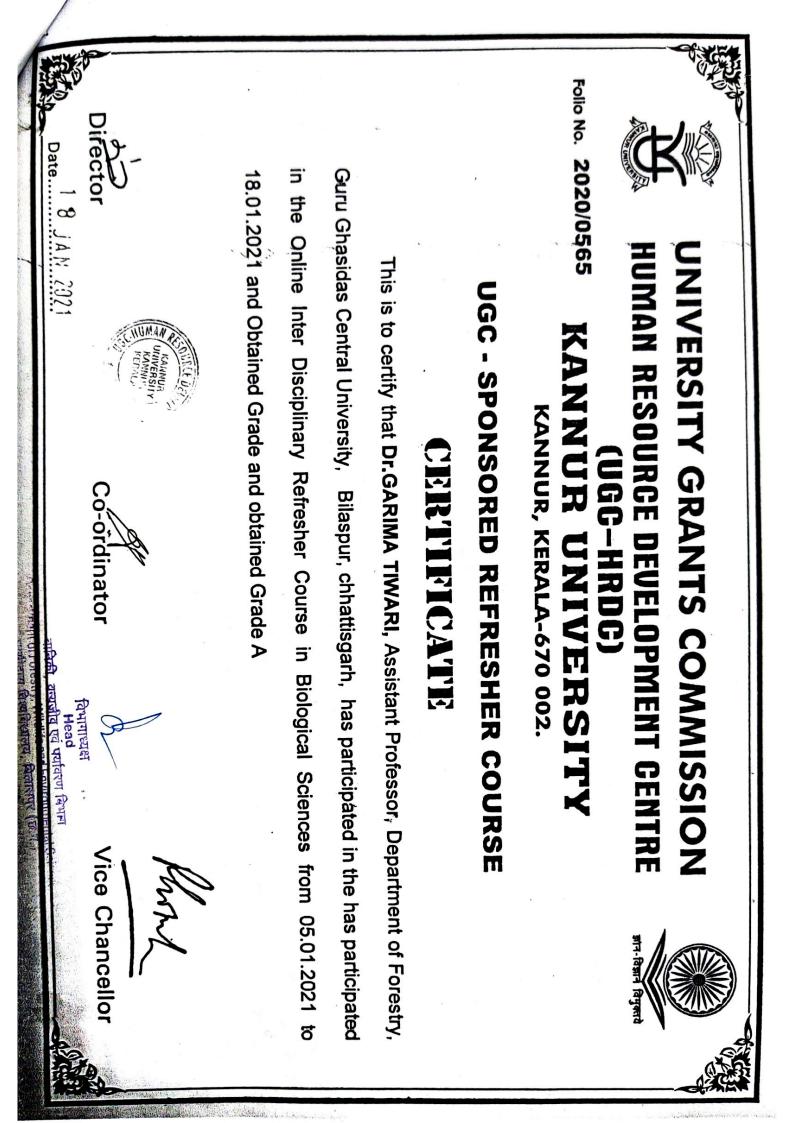

म, AIFS<br>& FSL (Govt. of NCT of Delhi)सुश्री ब्लेसी रनेश उईकेसहा. प्राध्यापकऑन—लाईन पुनःश्चर्या पाठ्यक्रम, AIFS<br>& FSL (Govt. of NCT of Delhi) |

आदेशानुसार

सहायक-कुलसचिव (प्रशासन) बिलासपुर, दिनॉक 26-08-202) .

पृ.क्र.<u>२८.५.५.</u> / स्था. / प्रशा. / २०२१ प्रतिलिपिः

- 01. कुलपति महोदय/कुलसचिव जी के सचिव/निज सहायक की ओर कुलपति महोदय/कुलसचिव जी के सूचनार्थ प्रेषित।
- 02. विभागाध्यक्ष, फारेंसिक साइंस विभाग, गुरु घासीदास विश्वविद्यालय, बिलासपुर की ओर सूचनार्थ प्रेषित।
- 03: वित्ताधिकारी/आंतरिक अंकेक्षण, गुरु घासीदास विश्वविद्यालय, बिलासपुर की ओर सूचनार्थ।
- 04. संबंधित की ओर सूचनार्थ।
- 05. कार्यालय प्रति।

रसहायक कुलसचिव (प्रशासन)



वानिकी, वन्यजीव एवं पर्यावरण बिभास Department of Forestry, Wildlife and Environmental Scienc गुरु धासीदास विश्वविद्यालय, बिलासपुर (छ.ग.) दिलासपुर (छ.ग.)











## NIT Patna, MNIT Jaipur, PDPM IIITDM Jabalpur, IIT Guwahati and IIT Roorkee **Electronics & ICT Academies**



## **Certificate of Participation**

grade. We wish him/her a very good luck for his/her future endeavor. Technology (MeitY), Government of India. She /He has successfully completed programme and has earned Satisfactory assistance for setting up of Electronics and ICT Academies" of the Ministry of Electronics and Information organized by Electronics and ICT Academies held from 10th - 21st August, 2020 under the "Scheme of financial two-week Online Faculty Development Programme on "ICT Tools for Teaching, Learning Process and Institute" jointly This is to certify that Dr./Mr./Ms. Garima Tiwari from Guru Ghasidas Central University Bilaspur has participated in a

Dr. Bha