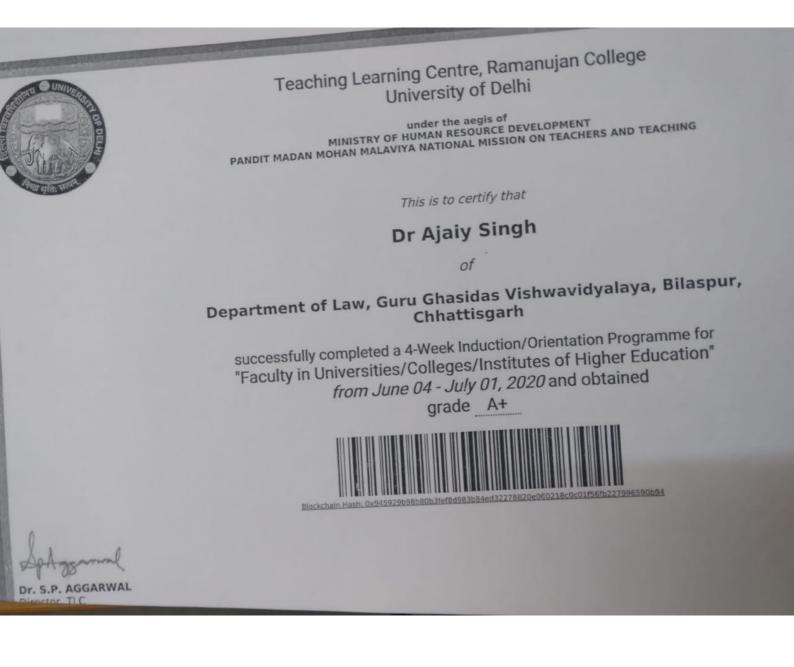

## UNIVERSITY GRANTS COMMISSION HUMAN RESOURCE DEVELOPMENT CENTRE GURU GHASIDAS VISHWAVIDYALAYA BILASPUR (C.G.) INDIA – 495009

(A Central University Established Under the Central Universities Act, 2009 No. 25 of 2009)

Reg. ID: Q23072021170822

Certificate No: 370/07

Date: 27/09/2021

## UGC-SPONSORED "GURU DAKSHTA" FACULTY INDUCTION PROGRAMME (ONLINE)

## CERTIFICATE

This is to certify that Dr. Niraj Kumari, Assistant Professor, Department Of Chemistry, Guru Ghasidas Vishvidyalaya, Bilaspur (C.G.) participated in the 3rd GURU-DAKSHTA Faculty Induction Programme (FIP) from 16/08/2021 to 15/09/2021 and obtained Grade A.

Director

Coordinator

**Vice-Chancellor** 

The grades should be as follows :

- A+: 85 percent and above
- A : 70 percent to less than or equal to 84 percent
- **B** : 60 percent to less than or equal to 69 percent
- C: 50 percent to less than or equal to 59 percent
- F: Below 49 percent

Those teacher participants who get  $\mathbf{F}$  grades are required to repeat the programme after a gap of one year without financial commitment to UGC-HRDC.