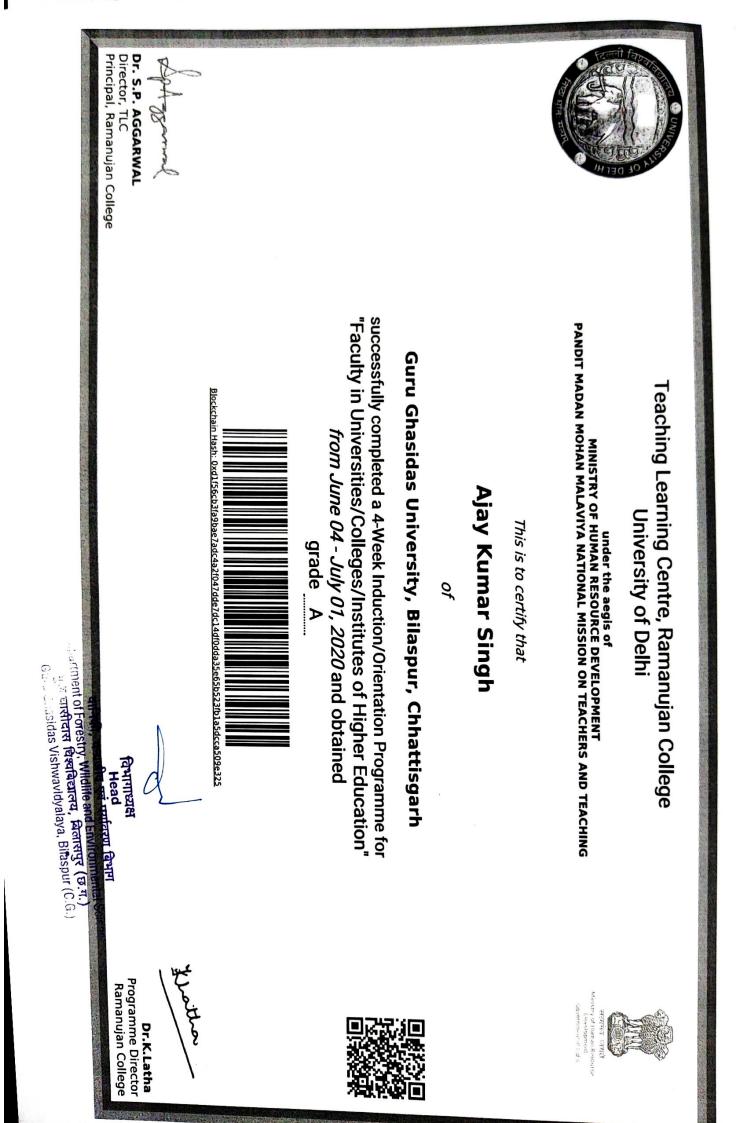

## UNIVERSITY GRANTS COMMISSION HUMAN RESOURCE DEVELOPMENT CENTRE GURU GHASIDAS VISHWAVIDYALAYA BILASPUR (C.G.) INDIA – 495009

(A Central University Established Under the Central Universities Act, 2009 No. 25 of 2009)

Reg. ID: Q23072021170822

Certificate No: 370/07

Date: 27/09/2021

## UGC-SPONSORED "GURU DAKSHTA" FACULTY INDUCTION PROGRAMME (ONLINE)

## CERTIFICATE

This is to certify that Dr. Niraj Kumari, Assistant Professor, Department Of Chemistry, Guru Ghasidas Vishvidyalaya, Bilaspur (C.G.) participated in the 3rd GURU-DAKSHTA Faculty Induction Programme (FIP) from 16/08/2021 to 15/09/2021 and obtained Grade A.

Director

Coordinator

**Vice-Chancellor** 

The grades should be as follows :

- A+: 85 percent and above
- A : 70 percent to less than or equal to 84 percent
- **B** : 60 percent to less than or equal to 69 percent
- C: 50 percent to less than or equal to 59 percent
- F: Below 49 percent

Those teacher participants who get  $\mathbf{F}$  grades are required to repeat the programme after a gap of one year without financial commitment to UGC-HRDC.