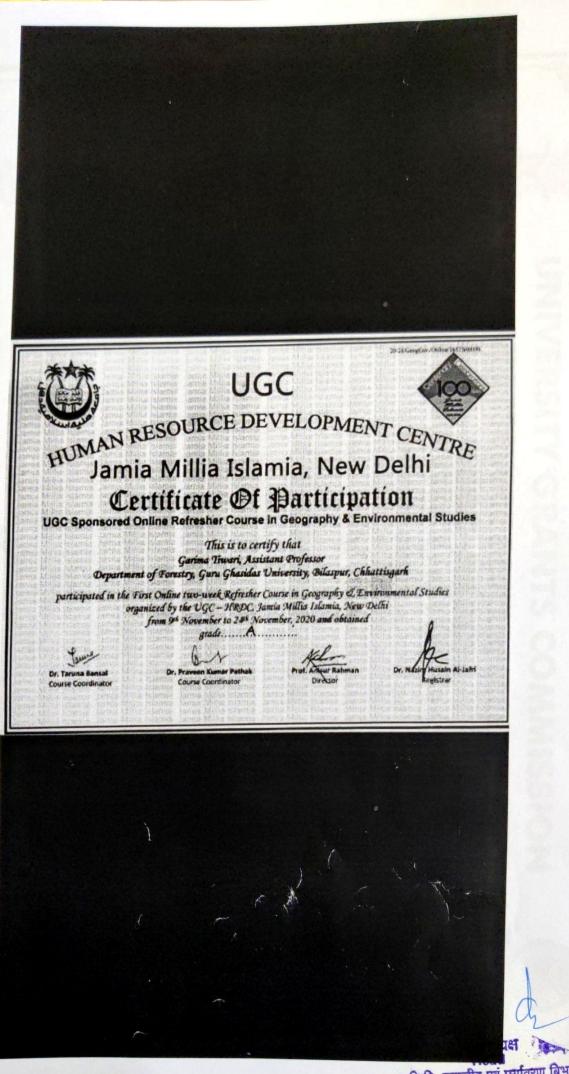

lhi)डॉ0चंचल कुमारसहा. प्राध्यापकऑन—लाईन पुनःश्चर्या पाठ्यक्रम, AIFS<br>& FSL (Govt. of NCT of Delhi)डॉ0चंचल कुमारसहा. प्राध्यापकऑन—लाईन पुनःश्चर्या पाठ्यक्रम, AIFS<br>& FSL (Govt. of NCT of Delhi)सुश्री ब्लेसी रनेश उईकेसहा. प्राध्यापकऑन—लाईन पुनःश्चर्या पाठ्यक्रम, AIFS<br>& FSL (Govt. of NCT of Delhi) |

आदेशानुसार

सहायक-कुलसचिव (प्रशासन) बिलासपुर, दिनॉक 26-08-202) .

पृ.क्र.<u>२८.५.५.</u> / स्था. / प्रशा. / २०२१ प्रतिलिपिः

- 01. कुलपति महोदय/कुलसचिव जी के सचिव/निज सहायक की ओर कुलपति महोदय/कुलसचिव जी के सूचनार्थ प्रेषित।
- 02. विभागाध्यक्ष, फारेंसिक साइंस विभाग, गुरु घासीदास विश्वविद्यालय, बिलासपुर की ओर सूचनार्थ प्रेषित।
- 03: वित्ताधिकारी/आंतरिक अंकेक्षण, गुरु घासीदास विश्वविद्यालय, बिलासपुर की ओर सूचनार्थ।
- 04. संबंधित की ओर सूचनार्थ।
- 05. कार्यालय प्रति।

रसहायक कुलसचिव (प्रशासन)



वानिकी, वन्यजीव एवं पर्यावरण बिभास Department of Forestry, Wildlife and Environmental Scienc गुरु धासीदास विश्वविद्यालय, बिलासपुर (छ.ग.) दिलासपुर (छ.ग.)











## NIT Patna, MNIT Jaipur, PDPM IIITDM Jabalpur, IIT Guwahati and IIT Roorkee **Electronics & ICT Academies**



## **Certificate of Participation**

grade. We wish him/her a very good luck for his/her future endeavor. Technology (MeitY), Government of India. She /He has successfully completed programme and has earned Satisfactory assistance for setting up of Electronics and ICT Academies" of the Ministry of Electronics and Information organized by Electronics and ICT Academies held from 10th - 21st August, 2020 under the "Scheme of financial two-week Online Faculty Development Programme on "ICT Tools for Teaching, Learning Pr