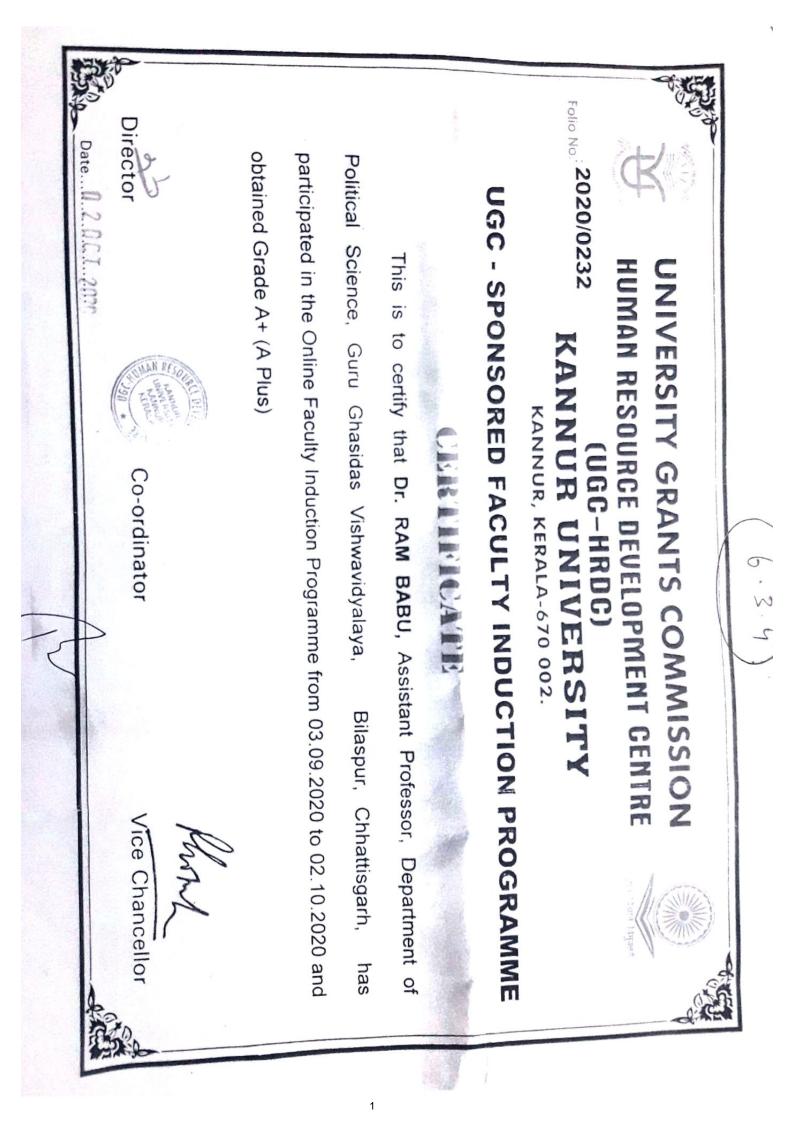

### UGC-SPONSORED "GURU DAKSHTA" FACULTY INDUCTION PROGRAMME (ONLINE)

### CERTIFICATE

This is to certify that Dr. Santosh Verma, Assistant Professor, Department Of Mathematics, Guru Ghasidas Central University, Bilaspur (C.G.) participated in the 2nd "Guru-Dakshta" Faculty Induction Programme (FIP) from 15/02/2021 to 17/03/2021 and obtained Grade A+.

Director

Coordinator

Vice-Chancellor

The grades should be as follows :

A+: 85 percent and above

- A : 70 percent to less than or equal to 84 percent
- **B** : 60 percent to less than or equal to 69 percent
- C : 50 percent to less than or equal to 59 percent
- **F** : Below 49 percent

Those teacher participants who get **F** grades are required to repeat the programme after a gap of one year without financial commitment to UGC-HRDC.









Ministry of Human Resource Development Pandit Madan Mohan Malaviya National Mission on Teachers and

Development

Teaching Teaching Learning Centre Ramanujan College (University of Delhi)

and

Indian Accounting Association, NCR Chapter

7 Days National Faculty Development Programme

On

Time Series and Panel Data Analysis (20th - 26th July, 2020)

### Certificate

This is to certify that **Dr. Ram Babu** of **Guru Ghasidas Vishwavidyalaya Bilaspur Chhattisgarh 495009** has participated and successfully completed 7 Days National Faculty Development Programme



**(Dr S.P.Aggarwal)** Principal, Director TLC Ramanujan College, DU

J. L. Cump

(Dr. J. L. Gupta) Secretary, IAA,NCR Chapter Member, Executive Council, University of Delhi





| Mutan<br>Mutan<br>Mutan<br>Mutan<br>Mutan<br