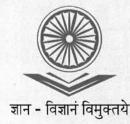

Reg. ID: K20072021191757

Certificate No: 312/24

Date: 16/09/2021

## UGC-SPONSORED REFRESHER COURSE (ONLINE)

## CERTIFICATE

This is to certify that Dr. Bhaskar Sharma, Assistant Professor, Department Of Chemistry, Guru Ghasidas Vishwavidyalaya, Bilaspur (C.G.) participated in the Refresher Course In Chemistry (Specific) from 23/08/2021 to 04/09/2021 and obtained Grade A+.

Director

Coordinator

**Vice-Chancellor** 