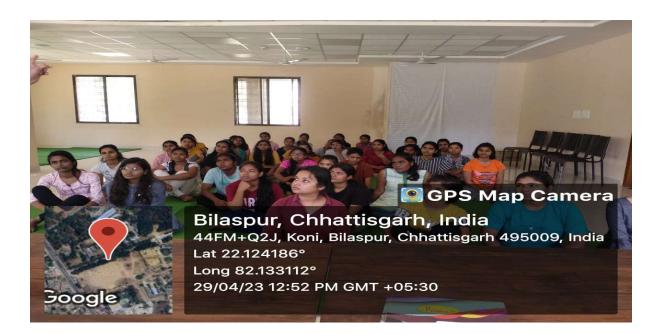

Report of the programme -

A Workshop Was Organized by **Psychological Counselling Cell** GGV Bilaspur in collaboration with **Mental Health Department District Hospital Bilaspur** For Hostel Inmates of Bilasa Devi Girls Hostel GGV Bilaspur ,Dr.Rajeshwari Garg Assistant Professor Dept. Of Education and coordinator of **Psychological Counselling Cell**, provided an overview of the causes and risk factors of suicide, including mental illness, substance abuse, and social isolation. The students were also taught how to identify warning signs that a person may be at risk of suicide. Psychiatric Nurse Angelina v lal and Vibha bansriar engaged the students in an interactive session where they learned practical strategies for dealing with suicidal individuals, including active listening, providing emotional support, and referring them to mental health professionals. Admin Warden Dr.Gauri Tripathi address the inmates and wish them for stress free happy life in future . During the workshop Psychological cell GGV member Dr.Payel Bannerji ,warden Mrs Shweta Singh ,Dr. Babita Manjhi Were Present. The workshop was successful in achieving its objectives. Students reported increased knowledge and confidence in identifying and responding to individuals at risk of suicide.Dr. Princi Tahalramani Gave Vote Of thanks.