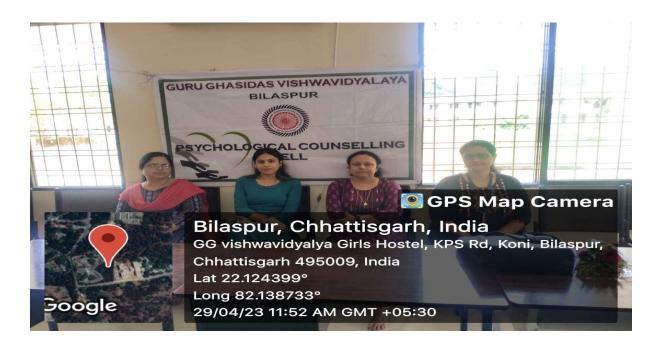

## Workshop On "Suicide Prevention" Organized by Psychological Counselling Cell in collaboration with Mental Health Department District Hospital Bilaspur 29/04/2023 Bilasa Devi Girls Hostel Guru Ghasidas Vishwavidyalaya Bilaspur C.G.

Report of the programme -

A Workshop Was Organized by **Psychological Counselling Cell** GGV Bilaspur in collaboration with **Mental Health Department District Hospital Bilaspur** For Hostel Inmates of Bilasa Devi Girls Hostel GGV Bilaspur ,Dr.Rajeshwari Garg Assistant Professor Dept. Of Education and coordinator of **Psychological Counselling Cell**, provided an overview of the causes and risk factors of suicide, including mental illness, substance abuse, and social isolation. The students were also taught how to identify warning signs that a person may be at risk of suicide. Psychiatric Nurse Angelina v lal and Vibha bansriar engaged the students in an interactive session where they learned practical strategies for dealing with suicidal individuals, including active listening, providing emotional support, and referring them to mental health professionals. Admin Warden Dr.Gauri Tripathi address the inmates and wish them for stress free happy life in future . During the workshop Psychological cell GGV member Dr.Payel Bannerji ,warden Mrs Shweta Singh ,Dr. Babita Manjhi Were Present. The workshop was successful in achieving its objectives. Students reported increased knowledge and confidence in identifying and responding to individuals at risk of suicide.Dr. Princi Tahalramani Gave Vote Of thanks.