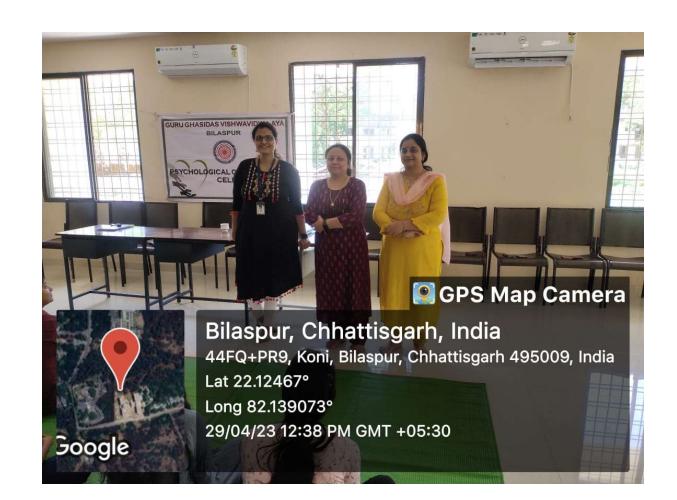

Report of the programme -

A Workshop Was Organized by **Psychological Counselling Cell** GGV Bilaspur in collaboration with **Mental Health Department District Hospital Bilaspur** For Hostel Inmates of Bilasa Devi Girls Hostel GGV Bilaspur ,Dr.Rajeshwari Garg Assistant Professor Dept. Of Education and coordinator of **Psychological Counselling Cell**, provided an overview of the causes and risk factors of suicide, including mental illness, substance abuse, and social isolation. The students were also taught how to identify warning signs that a person may be at risk of suicide. Psychiatric Nurse Angelina v lal and Vibha bansriar engaged the students in an interactive session where they learned practical strategies for dealing with suicidal individuals, including active listening, providing emotional support, and referring them to mental health professionals. Admin Warden Dr.Gauri Tripathi address the inmates and wish them for stress free happy life in future . During the workshop Psychological cell GGV member Dr.Payel Bannerji ,warden Mrs Shweta Singh ,Dr. Babita Manjhi Were Present. The workshop was successful in achieving its objectives. Students reported increased knowledge and confidence in identifying and responding to individuals at risk of suicide.Dr. Princi Tahalramani Gave Vote Of thanks.