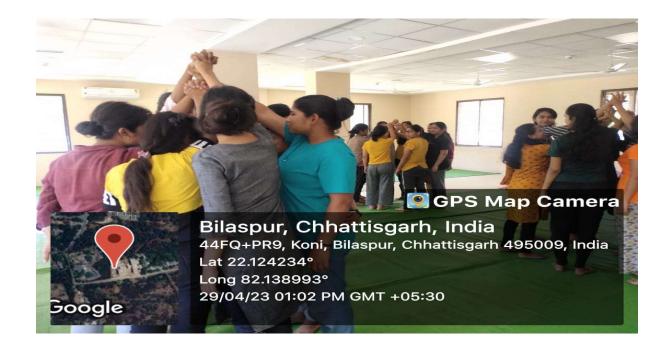

Report of the programme -

A Workshop Was Organized by **Psychological Counselling Cell** GGV Bilaspur in collaboration with **Mental Health Department District Hospital Bilaspur** For Hostel Inmates of Bilasa Devi Girls Hostel GGV Bilaspur ,Dr.Rajeshwari Garg Assistant Professor Dept. Of Education and coordinator of **Psychological Counselling Cell**, provided an overview of the causes and risk factors of suicide, including mental illness, substance abuse, and social isolation. The students were also taught how to identify warning signs that a person may be at risk of suicide. Psychiatric Nurse Angelina v lal and Vibha bansriar engaged the students in an interactive session where they learned practical strategies for dealing with suicidal individuals, including active listening, providing emotional support, and referring them to mental health professionals. Admin Warden Dr.Gauri Tripathi address the inmates and wish them for stress free happy life in future . During the workshop Psychological cell GGV member Dr.Payel Bannerji ,warden Mrs Shweta Singh ,Dr. Babita Manjhi Were Present. The workshop was successful in achieving its objectives. Students reported increased knowledge and confidence in identifying and responding to individuals at risk of suicide.Dr. Princi Tahalramani Gave Vote Of thanks.